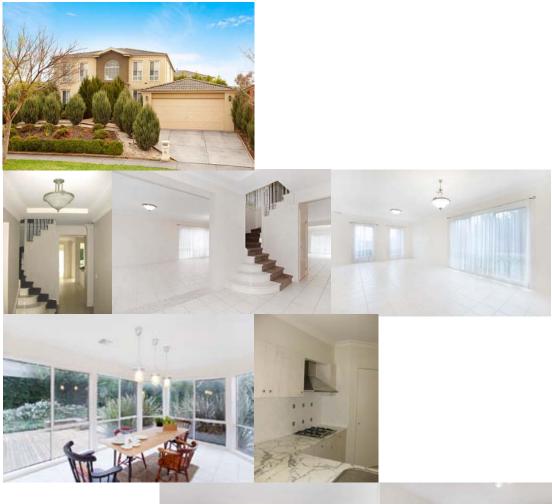

## Location – Carrum Down Victoria

Brief – colour scheme to merge external garden to internal living space of five beds family home Areas – all internal spaces including with functional kitchen as centre of family activities Result – an inside and outside living on monochromatic colour scheme, to highlight selective beach-oriented furniture and the architectural bone of the landscape garden around the building No available image